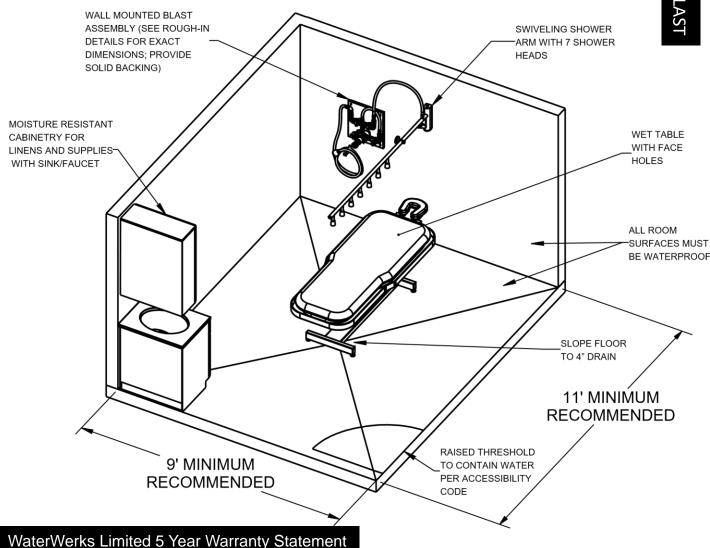

## **TYPICAL BLAST SHOWER ROOM LAYOUT**

WaterWerks products are warranted to be free of defects in material and workmanship to the original domestic purchaser for five (5) years from the date of purchase as shown on the original invoice. If a defect is found, please contact WaterWerks at the phone number or email below for instructions. Defective parts or components that are covered under this warranty must be returned to WaterWerks insured and shipped pre-paid to the address shown below. WaterWerks will, at its option, repair or replace the defective part or component. This warranty does not cover labor charges, damage caused by improper installation or improper maintenance lack of reasonable maintenance as described in the product information or modifications. This warranty applies only to items that WaterWerks manufactures.