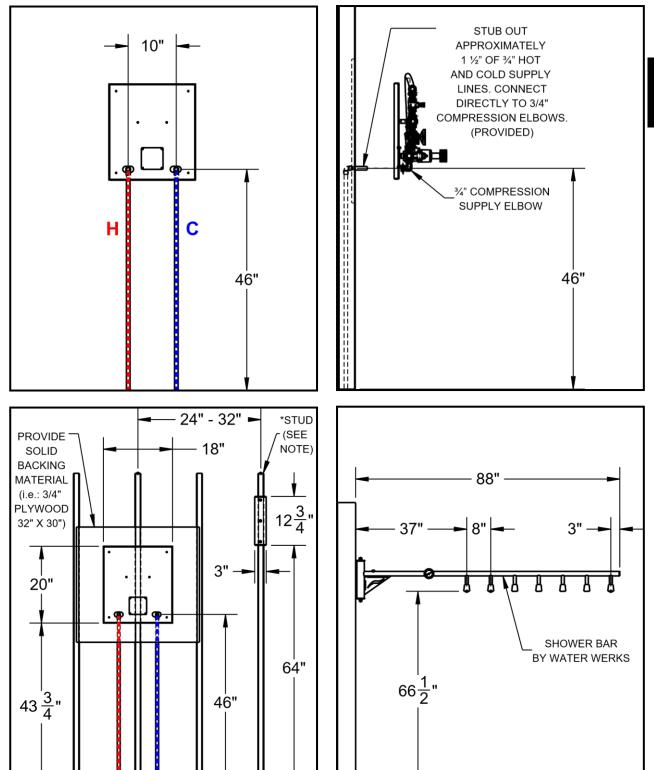

To Contact Us: WaterWerks

20859 Lakewood Drive Grantsburg, WI 54840

952-884-9225 info@vichyshower.com

www.vichyshower.com

\* Adequate reinforcement backing is required. Use of metal stud is not sufficient reinforcement and is not recommended. Use of wooded stud is acceptable or equivalent. Failure to provide adequate reinforcement will result in damage to the Blast Vichy Shower and may cause bodily harm and serious injury.